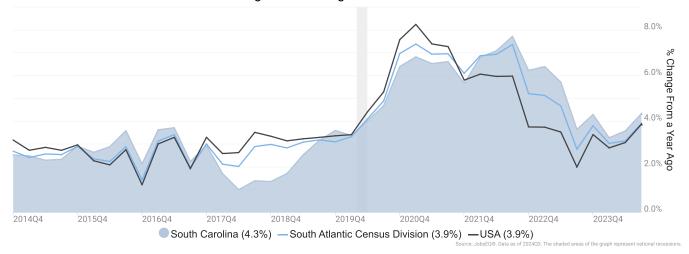

### Wage Trends

The average worker in South Carolina earned annual wages of \$58,378 as of 2024Q3. Average annual wages per worker increased 4.3% in the region over the preceding four quarters. For comparison purposes, annual average wages were \$72,609 in the nation as of 2024Q3.

Average Annual Wages for South Carolina

Annual average wages per worker data are derived from the Quarterly Census of Employment and Wages, provided by the Bureau of Labor Statistics and imputed where necessary. Data are updated through 2024Q2 with preliminary estimates updated to 2024Q3.