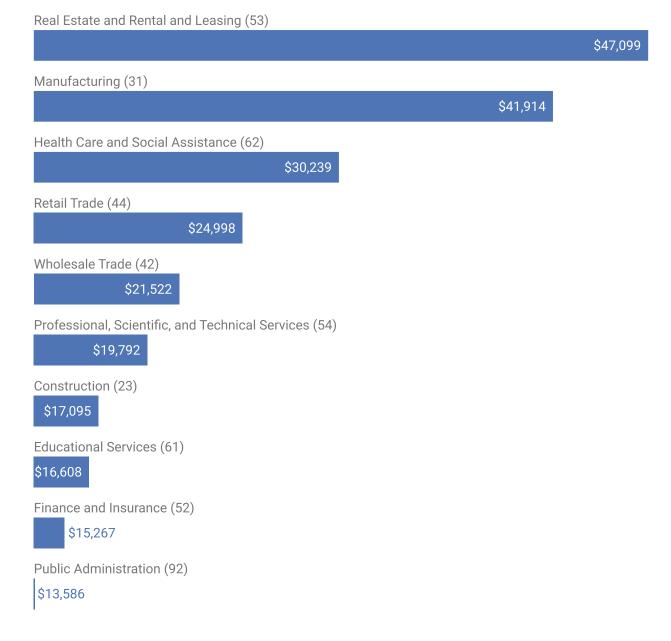

Gross Domestic Product data are provided by the Bureau of Economic Analysis, imputed by Chmura where necessary, updated through 2023.

Of the sectors in South Carolina, Real Estate and Rental and Leasing contributed the largest portion of GDP in 2023, \$47,099,470,000 The next-largest contributions came from Manufacturing (\$41,913,736,000); Health Care and Social Assistance (\$30,239,176,000); and Retail Trade (\$24,997,943,000).

### GDP (in \$ millions)

South Carolina, 2023

Gross Domestic Product data are provided by the Bureau of Economic Analysis, imputed by Chmura where necessary, updated through 2023.