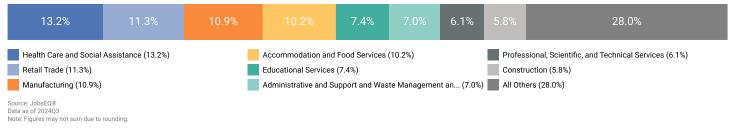

### **Industry Snapshot**

The largest sector in South Carolina is Health Care and Social Assistance, employing 325,237 workers. The nextlargest sectors in the region are Retail Trade (277,721 workers) and Manufacturing (267,845). High location quotients (LQs) indicate sectors in which a region has high concentrations of employment compared to the national average. The sectors with the largest LQs in the region are Manufacturing (LQ = 1.38), Utilities (1.27), and Accommodation and Food Services (1.17).

Employment data are derived from the Quarterly Census of Employment and Wages, provided by the Bureau of Labor Statistics and imputed where necessary. Data are updated through 2024Q2 with preliminary estimates updated to 2024Q3.

Sectors in South Carolina with the highest average wages per worker are Management of Companies and Enterprises (\$106,019), Utilities (\$100,812), and Information (\$92,865). Regional sectors with the best job growth (or most moderate job losses) over the last 5 years are Health Care and Social Assistance (+35,260 jobs), Professional, Scientific, and Technical Services (+30,848), and Retail Trade (+15,803).

Over the next 1 year, employment in South Carolina is projected to expand by 28,059 jobs. The fastest growing sector in the region is expected to be Professional, Scientific, and Technical Services with a +1.9% year-over-year rate of growth. The strongest forecast by number of jobs over this period is expected for Health Care and Social Assistance (+4,969 jobs), Accommodation and Food Services (+3,109), and Professional, Scientific, and Technical Services (+2,848).