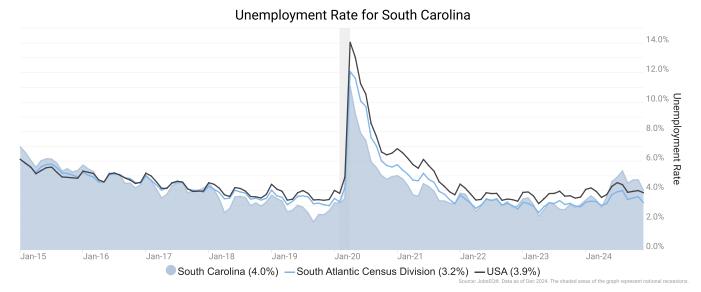

### **Unemployment Rate**

The unemployment rate for South Carolina was 4.0% as of December 2024. The regional unemployment rate was higher than the national rate of 3.9%. One year earlier, in December 2023, the unemployment rate in South Carolina was 3.0%.

Unemployment rate data are from the Local Area Unemployment Statistics, provided by the Bureau of Labor Statistics and updated through December 2024.