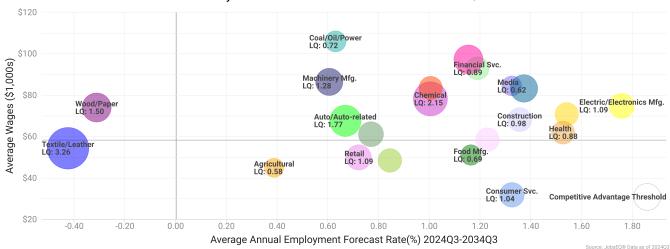

### **Industry Clusters**

A cluster is a geographic concentration of interrelated industries or occupations. The industry cluster in South Carolina with the highest relative concentration is Textile/Leather with a location quotient of 3.26. This cluster employs 15,606 workers in the region with an average wage of \$54,332. Employment in the Textile/Leather cluster is projected to contract in the region about 0.4% per year over the next ten years.

Industry Clusters for South Carolina as of 2024Q3

Location quotient and average wage data are derived from the Quarterly Census of Employment and Wages, provided by the Bureau of Labor Statistics, imputed where necessary, and updated through 2024Q2 with preliminary estimates updated to 2024Q3. Forecast employment growth uses national projections from the Bureau of Labor Statistics adapted for regional growth patterns.