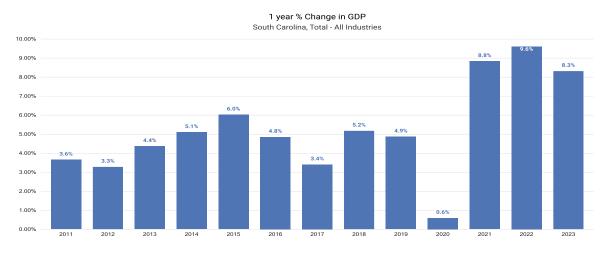

### **Gross Domestic Product**

Gross Domestic Product (GDP) is the total value of goods and services produced by a region. In 2023, nominal GDP in South Carolina expanded 8.3%. This follows growth of 9.6% in 2022. As of 2023, total GDP in South Carolina was \$322,258,993,000.

Gross Domestic Product data are provided by the Bureau of Economic Analysis, imputed by Chmura where necessary, updated through 2023.

Of the sectors in South Carolina, Real Estate and Rental and Leasing contributed the largest portion of GDP in 2023, \$47,099,470,000 The next-largest contributions came from Manufacturing (\$41,913,736,000); Health Care and Social Assistance (\$30,239,176,000); and Retail Trade (\$24,997,943,000).

### GDP (in \$ millions)

South Carolina, 2023

Gross Domestic Product data are provided by the Bureau of Economic Analysis, imputed by Chmura where necessary, updated through 2023.