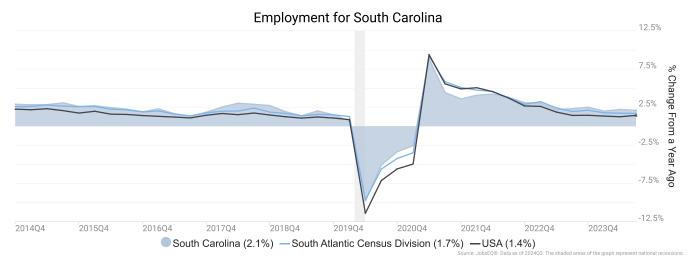

### **Employment Trends**

As of 2024Q3, total employment for South Carolina was 2,457,413 (based on a four-quarter moving average). Over the year ending 2024Q3, employment increased 2.1% in the region.

Employment data are derived from the Quarterly Census of Employment and Wages, provided by the Bureau of Labor Statistics and imputed where necessary. Data are updated through 2024Q2 with preliminary estimates updated to 2024Q3.